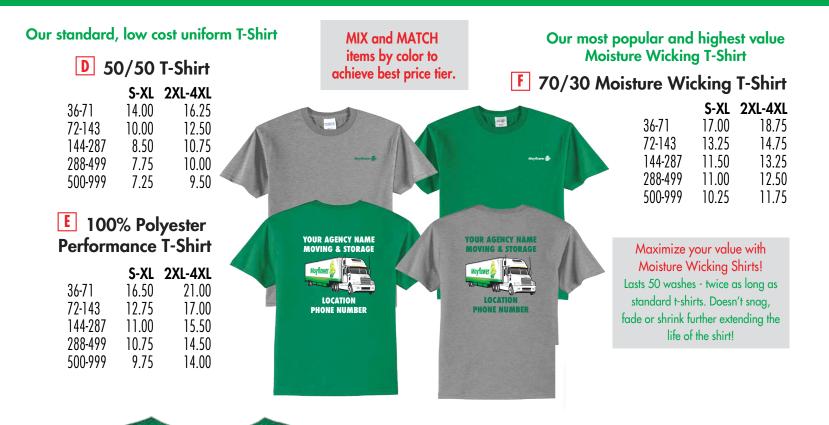

Our most popular and highest value

#### Our standard, low cost uniform T-Shirt

| A 50/50 T-Shirt |      |         |  |  |  |  |  |  |  |
|-----------------|------|---------|--|--|--|--|--|--|--|
|                 | S-XL | 2XL-4XL |  |  |  |  |  |  |  |
| 36-71           | 9.75 | 12.00   |  |  |  |  |  |  |  |
| 72-143          | 7.75 | 9.75    |  |  |  |  |  |  |  |
| 144-287         | 6.50 | 8.75    |  |  |  |  |  |  |  |
| 288-499         | 6.00 | 8.50    |  |  |  |  |  |  |  |
| 500-999         | 5.50 | 7.75    |  |  |  |  |  |  |  |

### **B** 100% Polyester Performance T-Shirt

|         | S-XL  | 2XL-4XL |
|---------|-------|---------|
| 36-71   | 13.00 | 16.75   |
| 72-143  | 10.00 | 14.50   |
| 144-287 | 9.50  | 13.50   |
| 288-499 | 9.00  | 13.25   |
| 500-999 | 8.50  | 12.75   |