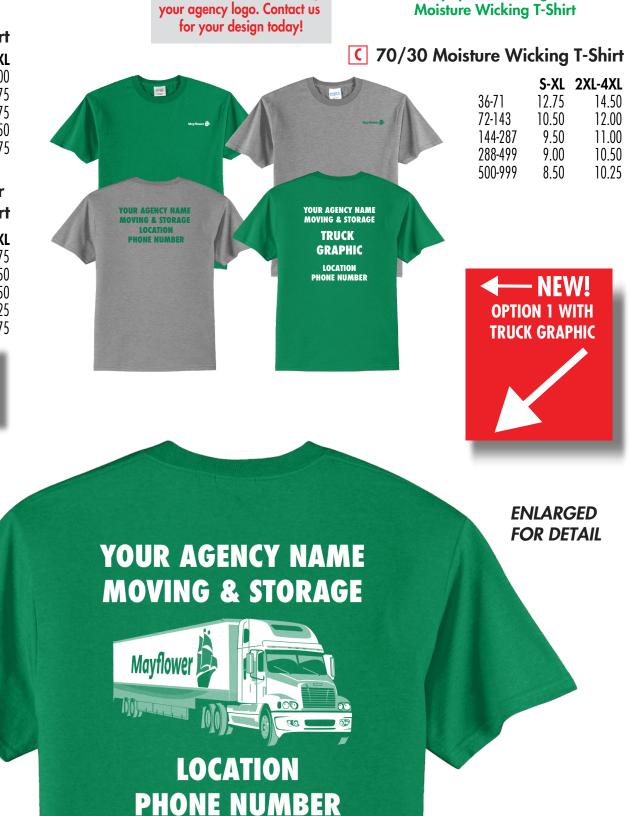

**Option 1 Uniform Short-Sleeve T-Shirt Pricing** Van line logo, left chest / Agent imprint, full back, 1 color (agency name, location and phone number positioned on back)

Let us customize a shirt using

## Option 2 Uniform Short-Sleeve T-Shirt Pricing

an line logo left chest/full color truck and 1 color agent imprint, full back (agency name is <u>positioned above the truck image</u>)

LARGER SIZES AVAILABLE UPON REQUEST Long sleeve T-Shirts and Sweatshirts also available!