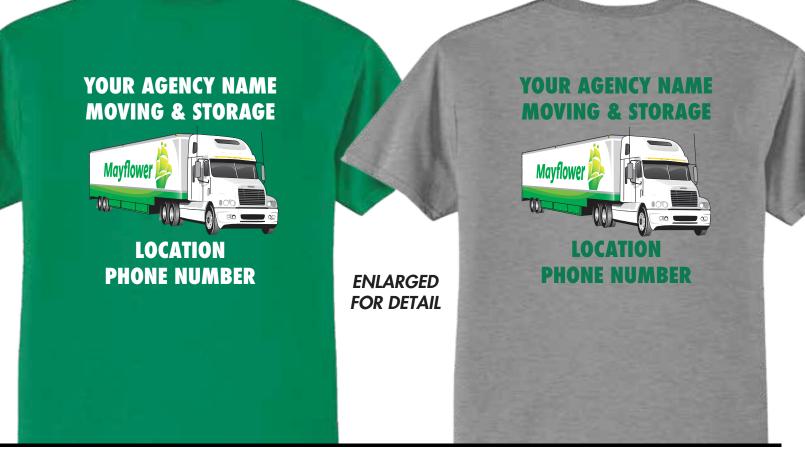

## Option 2 Uniform Short-Sleeve T-Shirt Pricing

an line logo left chest/full color truck and 1 color agent imprint, full back (agency name is <u>positioned above the truck image</u>)

LARGER SIZES AVAILABLE UPON REQUEST Long sleeve T-Shirts and Sweatshirts also available!