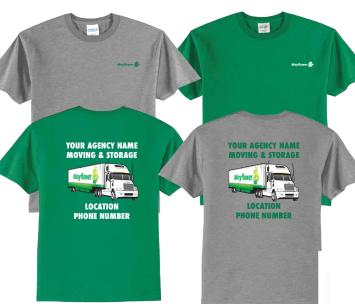

## Option 2 Uniform Short-Sleeve T-Shirt Pricing an line logo left chest/full color truck and 1 color agent imprint, full back (agency name is positioned above the truck image)

C-YI 2YI-AYI

## Our standard, low cost uniform T-Shirt

**D** 50/50 T-Shirt

S-XL 2XL-4XL 36-71 14.00 16.25 72-143 10.00 12.50 144-287 8.50 10.75 288-499 7.75 10.00 500-999 7.25 9.50

**I** 100% Polyester Performance T-Shirt

Maximize your value with
Moisture Wicking Shirts!
Lasts 50 washes - twice as long as
standard t-shirts. Doesn't snag,
fade or shrink further extending the
life of the shirt!

LOCATION PHONE NUMBER

ENLARGED FOR DETAIL