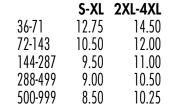

50/50 T-Shirt S-XL 2XL-4XL 36-71 9.75 12.00 72-143 7.75 9.75 8.75 144-287 6.50 288-499 6.00 8.50 500-999 5.50 7.75

B 100% Polyester Performance T-Shirt

|         | S-XL  | 2XL-4XL |
|---------|-------|---------|
| 36-71   | 13.00 | 16.75   |
| 72-143  | 10.00 | 14.50   |
| 144-287 | 9.50  | 13.50   |
| 288-499 | 9.00  | 13.25   |
| 500-999 | 8.50  | 12.75   |

|         | S-XL  | 2XL-4XL |
|---------|-------|---------|
| 36-71   | 16.50 | 21.00   |
| 72-143  | 12.75 | 17.00   |
| 144-287 | 11.00 | 15.50   |
| 288-499 | 10.75 | 14.50   |
| 500-999 | 9.75  | 14.00   |

MIX and MATCH items by color to achieve best price tier.

Our most popular and highest value
Moisture Wicking T-Shirt

F 70/30 Moisture Wicking T-Shirt

|         | J-VF  | ZVL-4VL |
|---------|-------|---------|
| 36-71   | 17.00 | 18.75   |
| 72-143  | 13.25 | 14.75   |
| 144-287 | 11.50 | 13.25   |
| 288-499 | 11.00 | 12.50   |
| 500-999 | 10.25 | 11.75   |