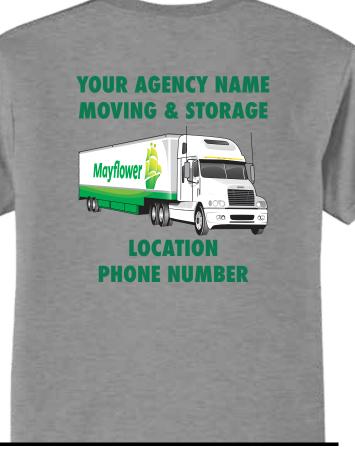

## Option 2 Uniform Short-Sleeve T-Shirt Pricing an line logo left chest/full color truck and 1 color agent imprint, full back (agency name is positioned above the truck image)

C-YI 2YI-AYI

Maximize your value with
Moisture Wicking Shirts!
Lasts 50 washes - twice as long as
standard t-shirts. Doesn't snag,
fade or shrink further extending the
life of the shirt!

LOCATION PHONE NUMBER

ENLARGED FOR DETAIL