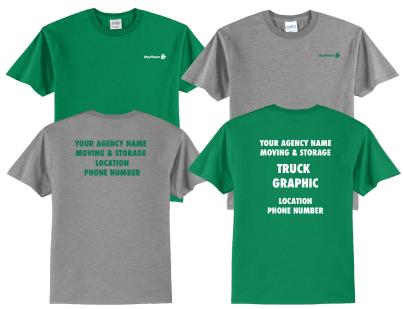

Option 1 Uniform Short-Sleeve T-Shirt Pricing Van line logo, left chest / Agent imprint, full back, 1 color (agency name, location and phone number positioned on back)

Our standard, low cost uniform T-Shirt

T-SHIRTS AS LOW AS \$5.50 Let us customize a shirt using your agency logo. Contact us for your design today!

Our most popular and highest value Moisture Wicking T-Shirt

70/30 Moisture Wicking T-Shirt

YOUR AGENCY NAME MOVING & STORAGE

LOCATION PHONE NUMBER

ENLARGED FOR DETAIL